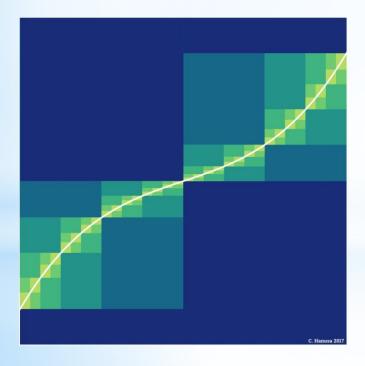

# Using Random Numbers to Create Art

Christopher R. H. Hanusa

Queens College

A random number is a number chosen by chance.

Key property: Each choice is independent of previous choices.

A random number is a number chosen by chance.