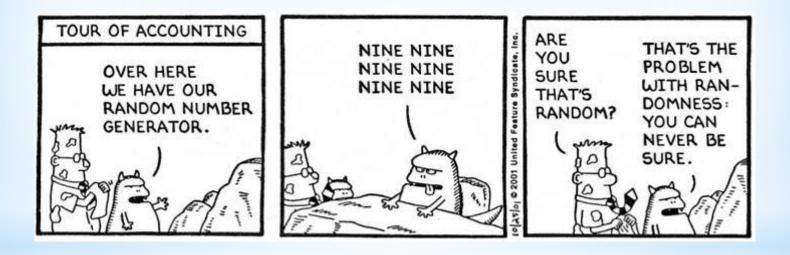

# Using Random Numbers to Create Art

Christopher R. H. Hanusa

Queens College

A random number is a number chosen by chance.

Key property: Each choice is independent of previous choices.

A random number is a number chosen by chance.

Key property: Each choice is independent of previous choices.

Which feels more random?