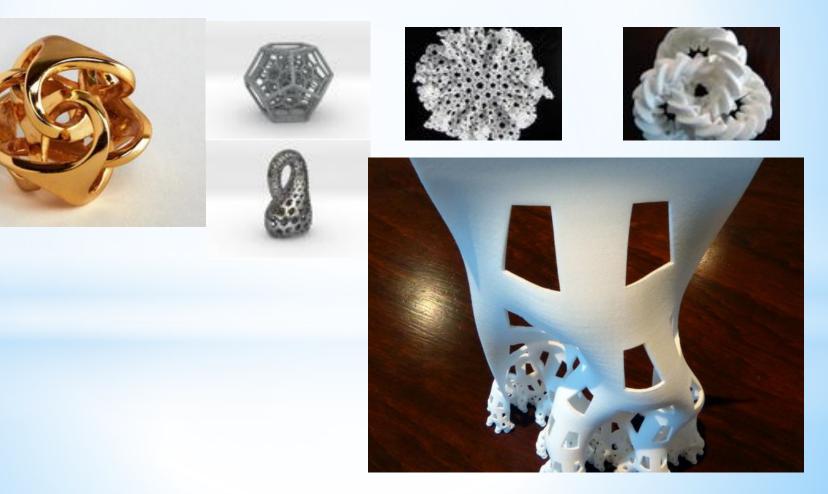

# Using Random Numbers to Create Art

Christopher R. H. Hanusa

Queens College

A random number is a number chosen by chance.

Key property: Each choice is independent of previous choices.

A random number is a number chosen by chance.