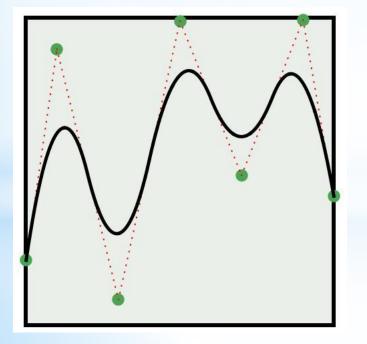

# Using Random Numbers to Create Art

Christopher R. H. Hanusa

Queens College

A random number is a number chosen by chance.

Key property: Each choice is independent of previous choices.

A random number is a number chosen by chance.