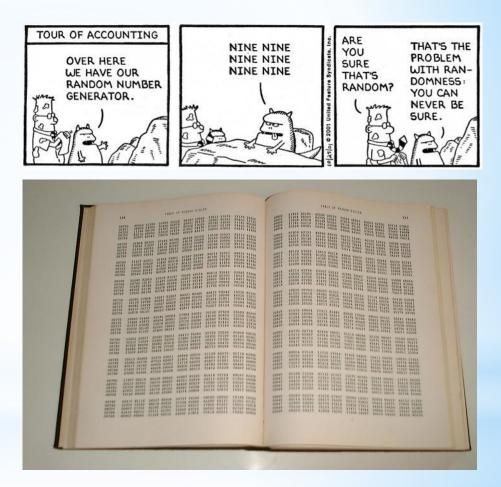

# Using Random Numbers to Create Art

Christopher R. H. Hanusa

Queens College

A random number is a number chosen by chance.

Key property: Each choice is independent of previous choices.

A random number is a number chosen by chance.

Key property: Each choice is independent of previous choices.

Which feels more random?