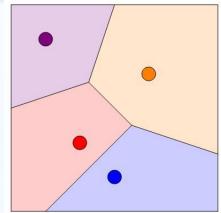

# Using Random Numbers to Create Art

Christopher R. H. Hanusa

Queens College

A random number is a number chosen by chance.

Key property: Each choice is independent of previous choices.

A random number is a number chosen by chance.