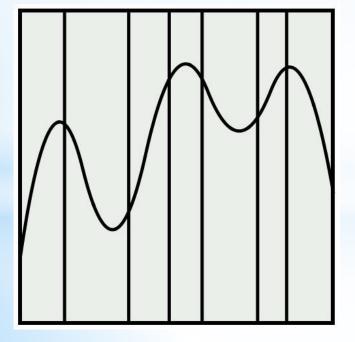

# Using Random Numbers to Create Art

Christopher R. H. Hanusa

Queens College

A random number is a number chosen by chance.

Key property: Each choice is independent of previous choices.

A random number is a number chosen by chance.