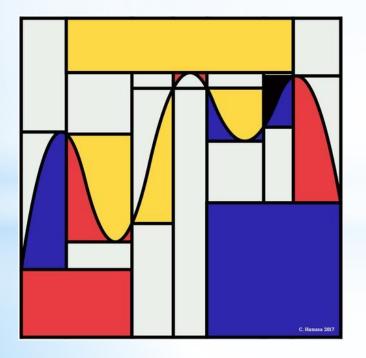

# Using Random Numbers to Create Art

Christopher R. H. Hanusa

Queens College

A random number is a number chosen by chance.

Key property: Each choice is independent of previous choices.

A random number is a number chosen by chance.