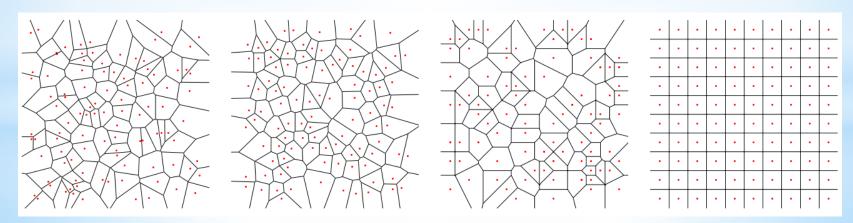

# Using Random Numbers to Create Art

Christopher R. H. Hanusa

Queens College

A random number is a number chosen by chance.

Key property: Each choice is independent of previous choices.

A random number is a number chosen by chance.