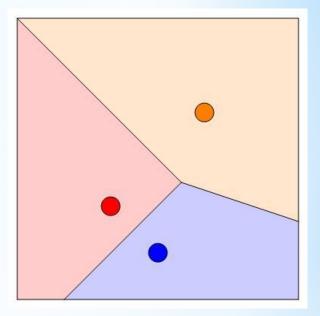

# Using Random Numbers to Create Art

Christopher R. H. Hanusa

Queens College

A random number is a number chosen by chance.

Key property: Each choice is independent of previous choices.

A random number is a number chosen by chance.