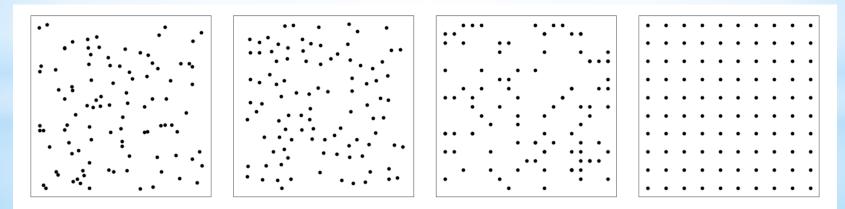

# Using Random Numbers to Create Art

Christopher R. H. Hanusa

Queens College

A random number is a number chosen by chance.

Key property: Each choice is independent of previous choices.

A random number is a number chosen by chance.