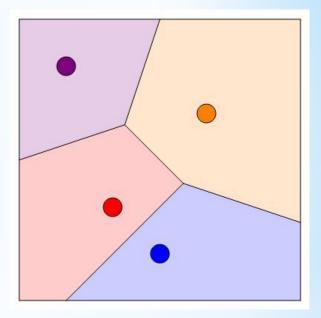

# Using Random Numbers to Create Art

Christopher R. H. Hanusa

Queens College

A random number is a number chosen by chance.

Key property: Each choice is independent of previous choices.

A random number is a number chosen by chance.