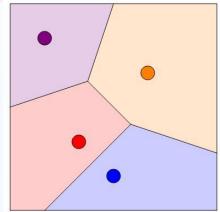

# Using Random Numbers to Create Art

Christopher R. H. Hanusa

Queens College

A random number is a number chosen by chance.

Key property: Each choice is independent of previous choices.

A random number is a number chosen by chance.