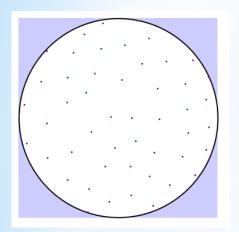

#### List A:

4, 3, 2, 2, 3, 3, 3, 3, 2, 4, 3, 4, 4, 4, 1, 3, 3, 4, 3, 3, 1, 3, 1, 4, 1, 1, 1, 1, 3, 3, 1, 1, 4, 3, 3, 2, 3, 1, 1, 1, 3, 4, 3, 1

#### List B:

1, 3, 4, 2, 1, 1, 3, 3, 2, 4, 1, 2, 3, 1, 3, 4, 4, 2, 1, 4, 2, 3, 4, 1, 3, 1, 2, 3, 4, 1, 3, 4, 2, 2, 3, 1, 3, 1, 4, 2, 3, 1, 4, 2

• Flip a coin

• Roll a die

- Flip a coin
- Roll a die
- Tables in books