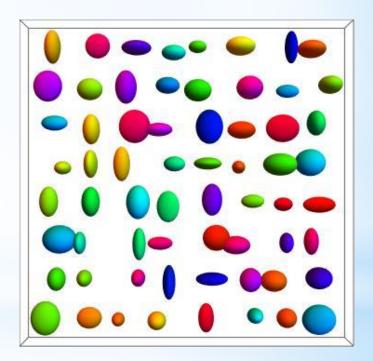

# Using Random Numbers to Create Art

Christopher R. H. Hanusa

Queens College

A random number is a number chosen by chance.

Key property: Each choice is independent of previous choices.

A random number is a number chosen by chance.