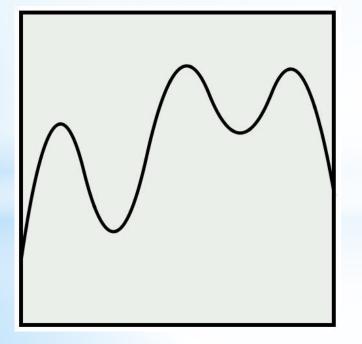

# Using Random Numbers to Create Art

Christopher R. H. Hanusa

Queens College

A random number is a number chosen by chance.

Key property: Each choice is independent of previous choices.

A random number is a number chosen by chance.