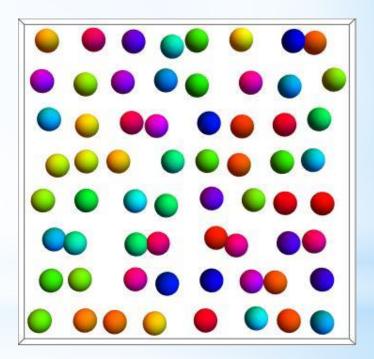

# Using Random Numbers to Create Art

Christopher R. H. Hanusa

Queens College

A random number is a number chosen by chance.

Key property: Each choice is independent of previous choices.

A random number is a number chosen by chance.