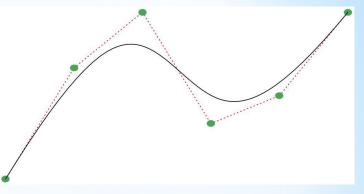

# Using Random Numbers to Create Art

Christopher R. H. Hanusa

Queens College

A random number is a number chosen by chance.

Key property: Each choice is independent of previous choices.

A random number is a number chosen by chance.