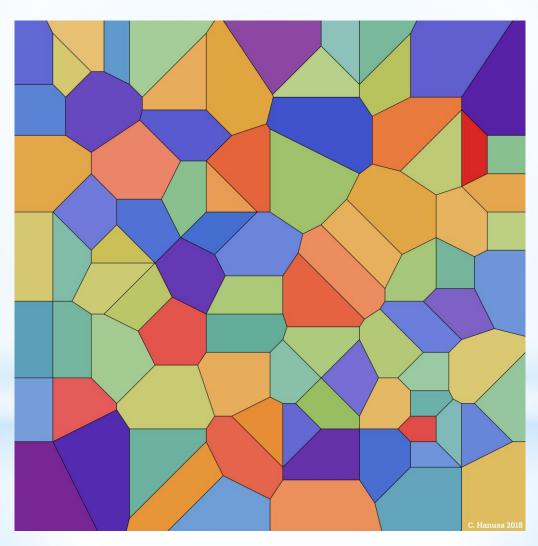

# Using Random Numbers to Create Art

Christopher R. H. Hanusa

Queens College

A random number is a number chosen by chance.

Key property: Each choice is independent of previous choices.

A random number is a number chosen by chance.