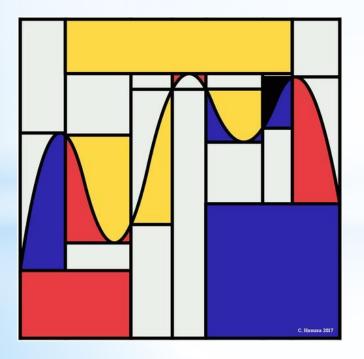

# Using Random Numbers to Create Art

Christopher R. H. Hanusa

Queens College

A random number is a number chosen by chance.

Key property: Each choice is independent of previous choices.

A random number is a number chosen by chance.