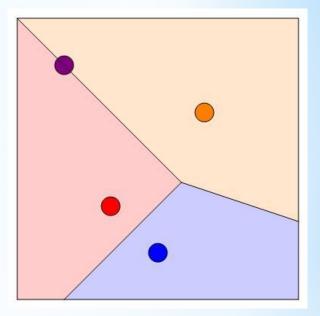

# Using Random Numbers to Create Art

Christopher R. H. Hanusa

Queens College

A random number is a number chosen by chance.

Key property: Each choice is independent of previous choices.

A random number is a number chosen by chance.