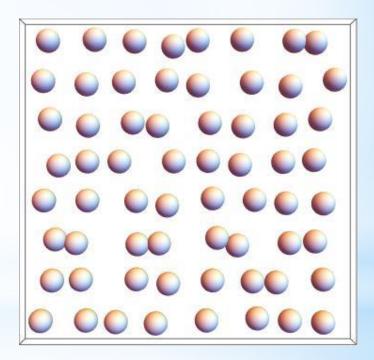

# Using Random Numbers to Create Art

Christopher R. H. Hanusa

Queens College

A random number is a number chosen by chance.

Key property: Each choice is independent of previous choices.

A random number is a number chosen by chance.