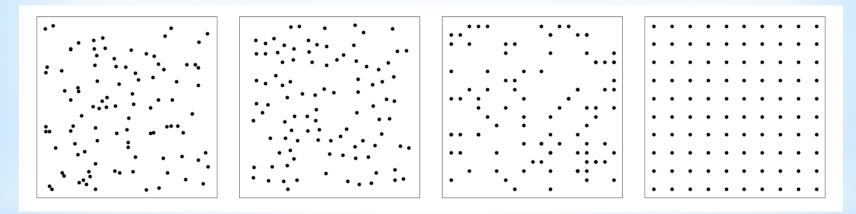

#### List A:

4, 3, 2, 2, 3, 3, 3, 3, 2, 4, 3, 4, 4, 4, 1, 3, 3, 4, 3, 3, 1, 3, 1, 4, 1, 1, 1, 1, 3, 3, 1, 1, 4, 3, 3, 2, 3, 1, 1, 1, 3, 4, 3, 1

#### List B:

1, 3, 4, 2, 1, 1, 3, 3, 2, 4, 1, 2, 3, 1, 3, 4, 4, 2, 1, 4, 2, 3, 4, 1, 3, 1, 2, 3, 4, 1, 3, 4, 2, 2, 3, 1, 3, 1, 4, 2, 3, 1, 4, 2

• Flip a coin

• Roll a die

- Flip a coin
- Roll a die
- Tables in books