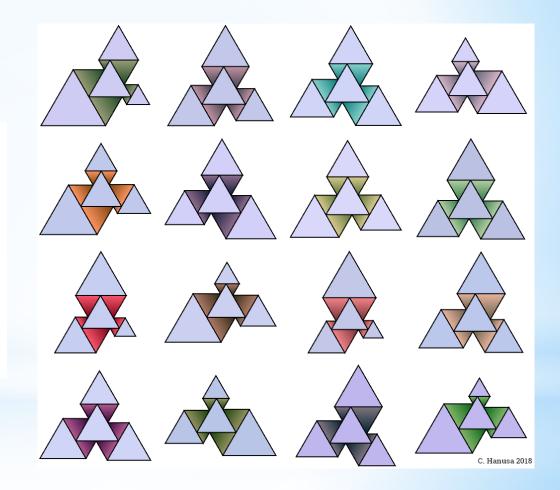

# Using Random Numbers to Create Art

Christopher R. H. Hanusa

Queens College

A random number is a number chosen by chance.

Key property: Each choice is independent of previous choices.

A random number is a number chosen by chance.