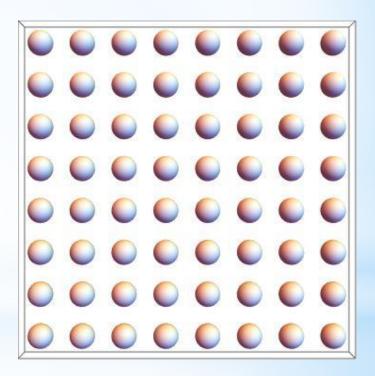

# Using Random Numbers to Create Art

Christopher R. H. Hanusa

Queens College

A random number is a number chosen by chance.

Key property: Each choice is independent of previous choices.

A random number is a number chosen by chance.