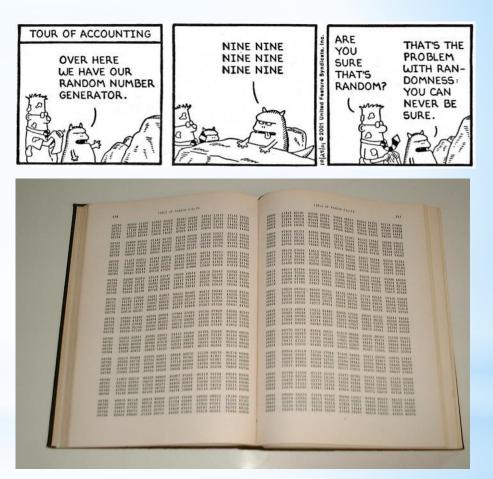

# Using Random Numbers to Create Art

Christopher R. H. Hanusa

Queens College

A random number is a number chosen by chance.

Key property: Each choice is independent of previous choices.

A random number is a number chosen by chance.

Key property: Each choice is independent of previous choices.

Which feels more random?